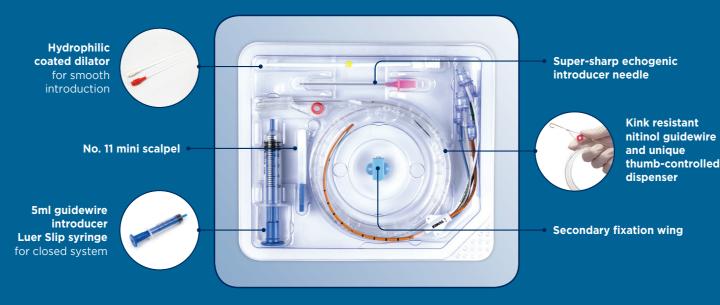

### **Altius CVC Insertion Kits**

Providing a safe insertion

For more information and pricing speak to your local Kimal Representative or contact:

ПK

Tel: +44 (0)845 437 9542 Fax: +44 (0)845 437 9544 Email: customercare@kimal.co.uk