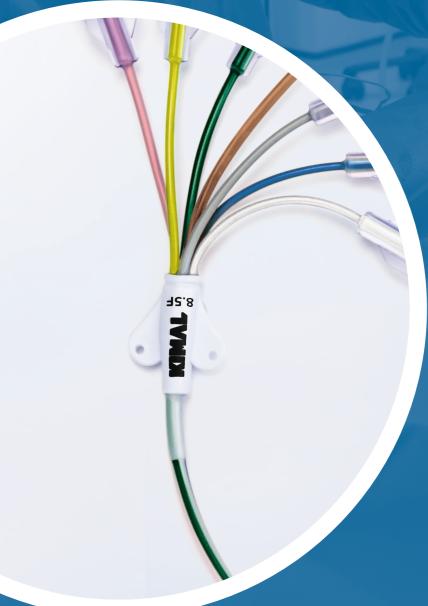

#### Colour-Coded Lumens

Clearer identification of the lumen reduces the potential risk of misconnections.

#### **Multi**-Tube™ Technology

Unique catheter design allows for multiple lumens without any compromise to flow or catheter size.