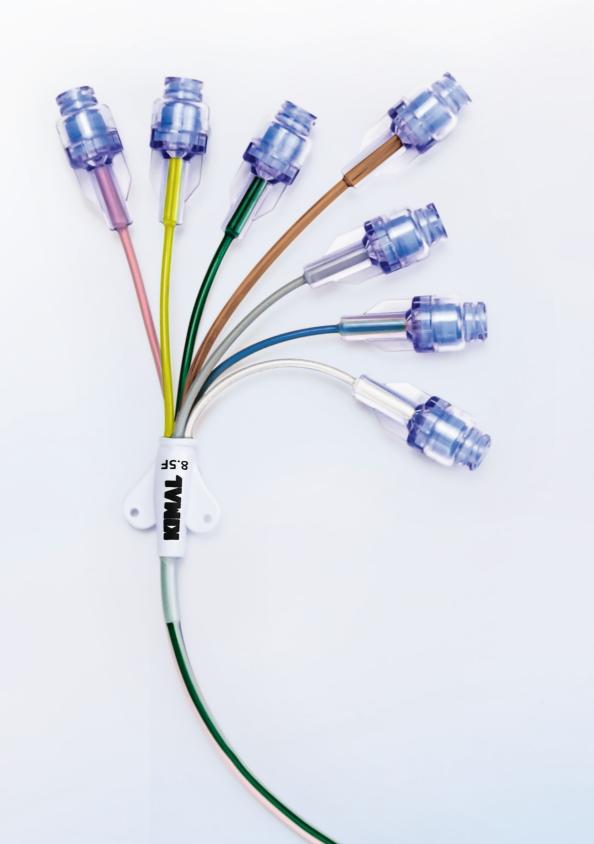

#### Colour-Coded Lumens

Clearer identification of the lumen reduces the potential risk of misconnections.

#### **Multi**-Tube™ Technology

Unique catheter design allows for multiple lumens without any compromise to flow or catheter size.

## MINIMISE YOUR RISK.

Luer**Safe** Automatic Clamps

Reduces the risk of infection and air embolism

Colour-Coded Lumens

Reduce the risk of maladministration due to misidentification of the lines

**Multi**-Tube<sup>™</sup> Technology

For superior flow rates and no compromise in French size

High Pressure Line

Reduces the need for secondary interventions

**Pro**Activ+ Advanced PHMB Antimicrobial Bonding

Protecting the patient for the life of the catheter\*