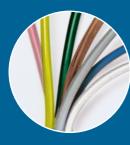

#### Colour-Coded Lumens

Clearer identification of the lumen reduces the potential risk of misconnections.