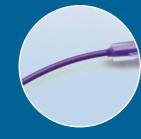

# High Pressure Line

Incorporated to allow for high pressure contrast media infusions at 300psi with a flow of 10ml/sec.