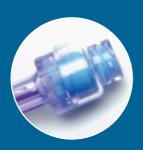

### Luer**Safe**® Automatic Clamps

Intergrated, split-septum connector to reduce the risk of infection and air embolism.