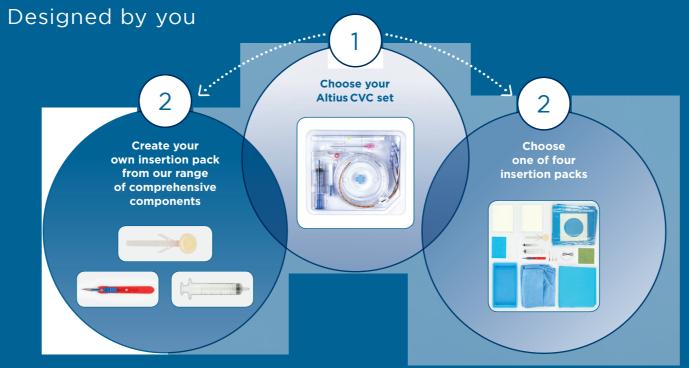

**Altius CVC Procedure Packs** 

### **Altius CVC Insertion Kits**

Providing a safe insertion

For more information and pricing speak to your local Kimal Representative or contact:

ПK

Tel: +44 (0)845 437 9542 Fax: +44 (0)845 437 9544 Email: customercare@kimal.co.uk