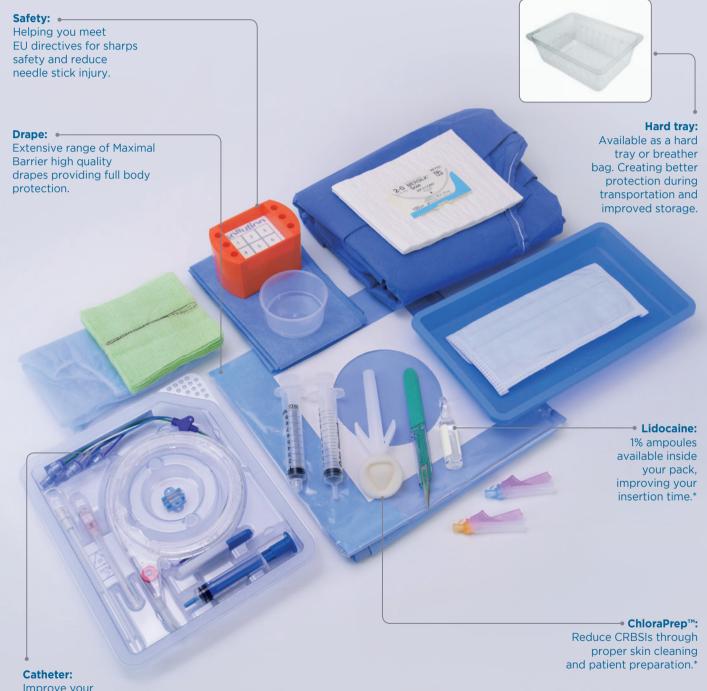

## MAXIMAL BARRIER. MAXIMUM PROTECTION.

Your pack should contain all of the components you require for your procedure to be right first time, everytime.

Improve your aspectic practise by including the catheter inside the pack.

> This is a selection of the components available, Kimal VASPacks include a full range of components for you to build your own pack

\*Only available in certain countries. Please check availability with your local Kimal Sales Representative