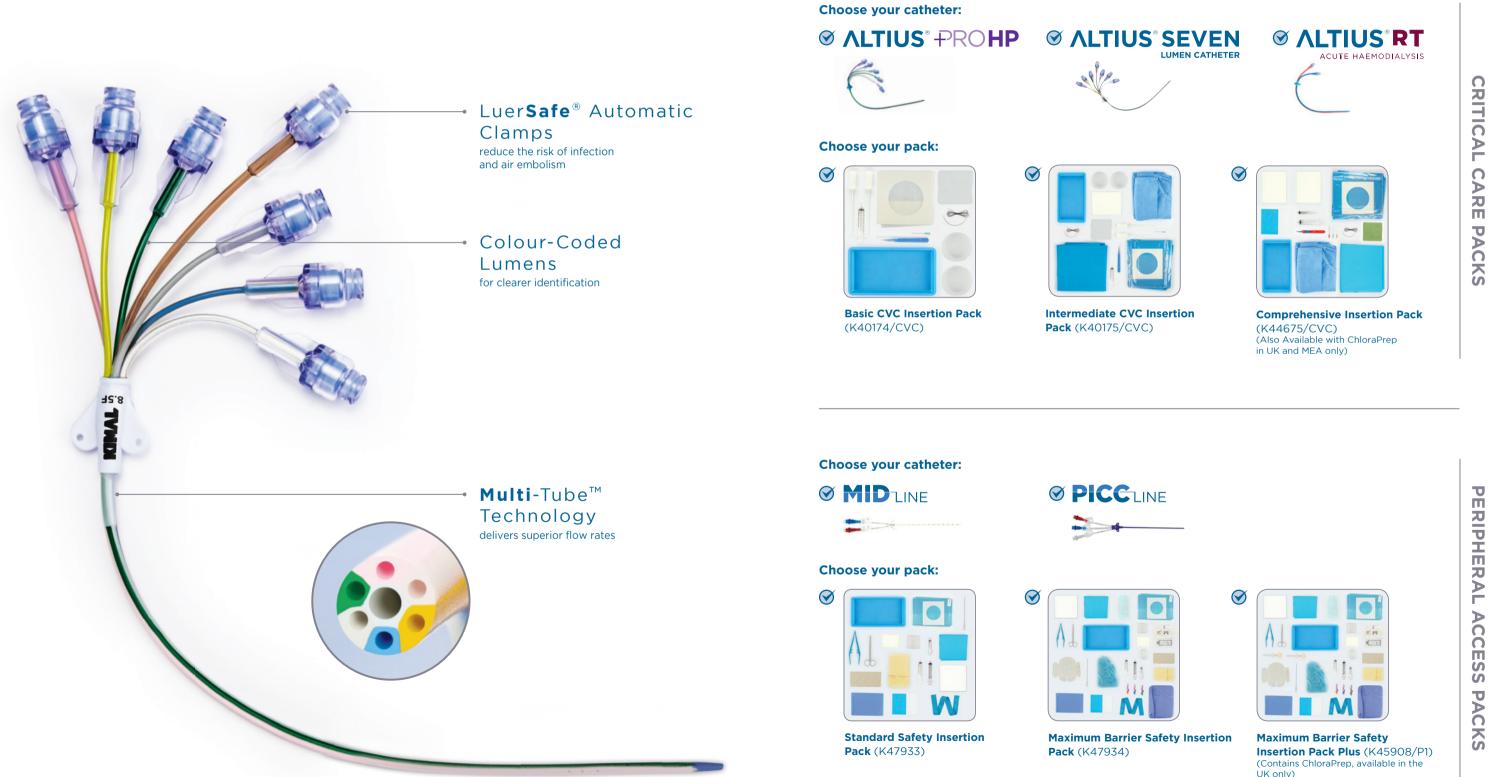

## MAXIMISE PATIENT SAFETY

Kimal's range of catheters provide unique features to protect your patients. Combine these innovative catheters with our range of comprehensive procedure packs for maximum patient safety.

You've chosen the best catheter, now support it with the best procedure pack. Kimal catheters can be supplied inside your chosen **VAS**Packs for improved aseptic practice.

## MAXIMUM BARRIERS

ACCESS PACKS