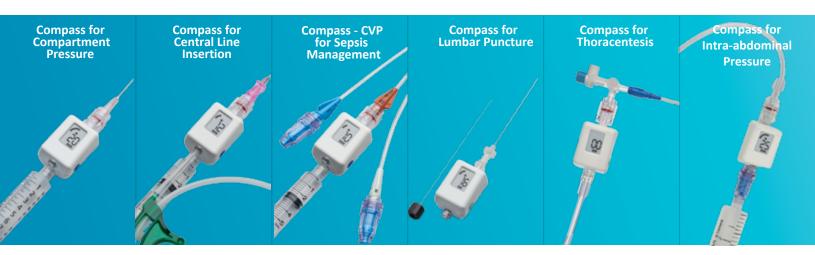

For the health of your patient, for the health of your hospital

Compass disposable pressure transducers provide digital pressure measurements in an instant to help clinicians with quantitative direction for proper treatment courses.

Compass eliminates the set up complexities and inaccuracies of other traditional pressure transduction systems. The easy-touse, single-use, sterile Compass is versatile to a wide range of clinical applications requiring pressure monitoring.

To learn more about Compass visit compass.centurionmp.com

- Measures in either mmHg or cmH<sub>2</sub>0
- Available in luer lock or luer slip connections
- Available with and without a guidewire port
- Single, sterile, disposable packaging, 5 per box
- Precise to ANSI standards accurate measurements
- Compact, sterile, disposable
- Not made with natural rubber latex