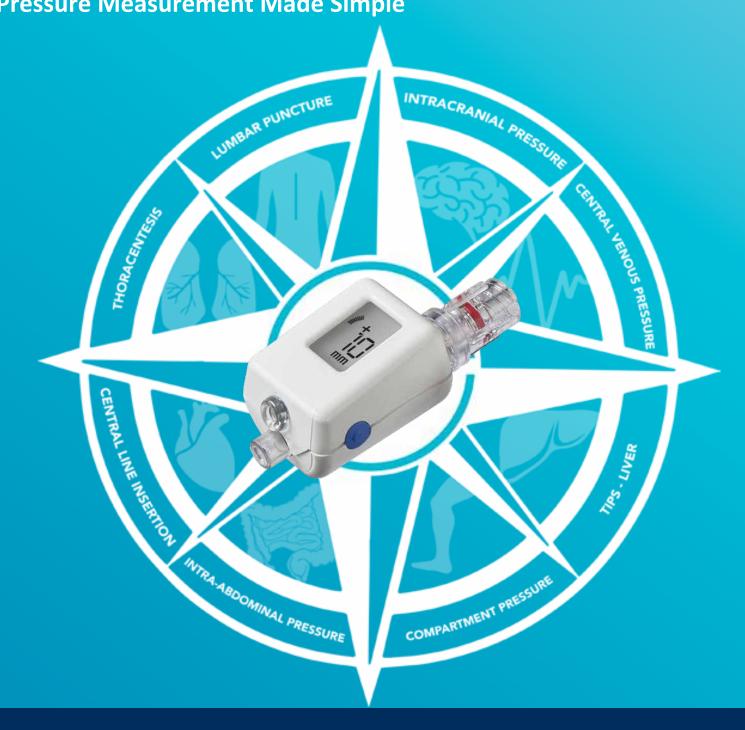

# **COMPASS DIGITAL PRESSURE MONITORS COMPACT PHYSIOLOGICAL PRESSURE TRANSDUCERS**

**Pressure Measurement Made Simple** 

Compass<sup>®</sup> | CENTURION<sup>®</sup>

Patient assessment and monitoring critically depends on accurate, quantifiable data. Are you getting the information you need to make the right decisions for your patients quickly enough? The sterile, compact Compass helps healthcare workers navigate clinical paths with indisputable, physiological pressure readings.

For the health of your patient, for the health of your hospital

Compass disposable pressure transducers provide digital pressure measurements in an instant to help clinicians with quantitative direction for proper treatment courses.

Compass eliminates the set up complexities and inaccuracies of other traditional pressure transduction systems. The easy-touse, single-use, sterile Compass is versatile to a wide range of clinical applications requiring pressure monitoring.