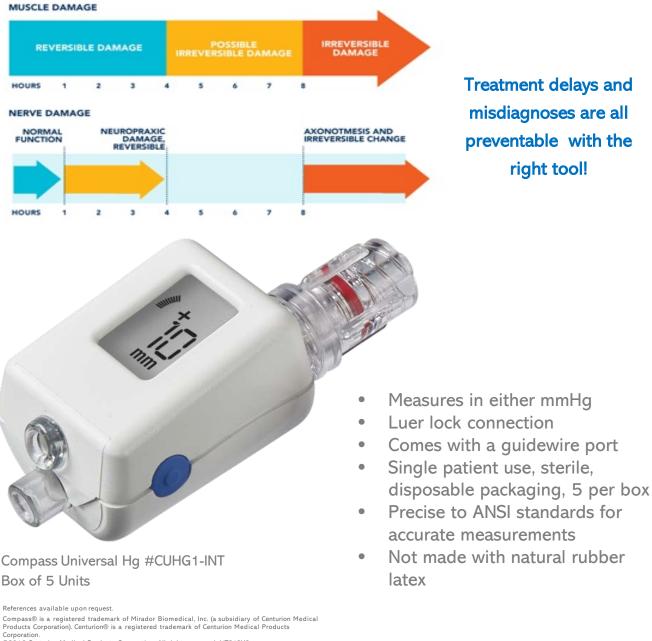

# **Compartment Syndrome?**

Compass for precise compartment pressure measurement in seconds!

When a crush injury, a car accident, or a sports injury occurs, it raises the question, "Does this patient have compartment syndrome?" Confirming compartment syndrome quickly and confidently can be difficult.

#### Compass gives you confidence to make the call

Early detection of compartment syndrome is key to both management and treatment. The sterile, single-use Compass provides a simple, precise, indisputable digital pressure reading of compartment pressure instantly.