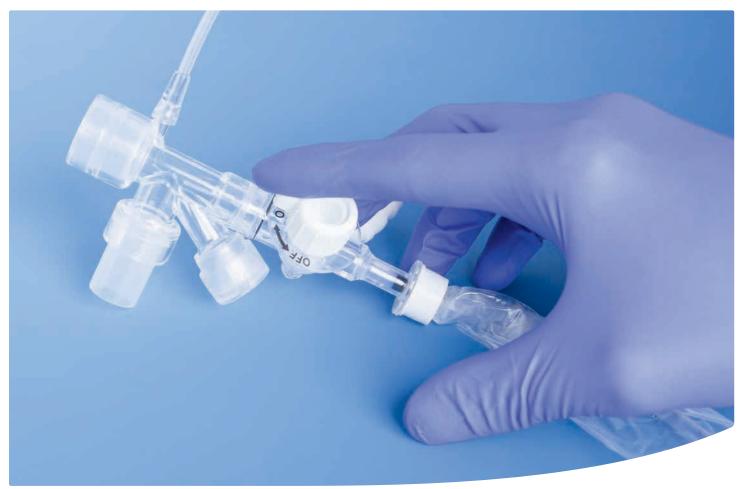

## Bronchoscopy device and lockable rinsing chamber

In answer to user needs, we have now extended the service life of our OptiFlo to 168 hours, and in addition to the lockable rinsing chamber we have also developed a bronchoscopy device. As a result, OptiFlo is even safer whilst remaining perfectly simple to use.

In addition, its new features means it saves time and storage space in your hospital.

- 168 hour usage saves costs
- easy to implement
- · no reflux in the trachea
- more hygiene & safety