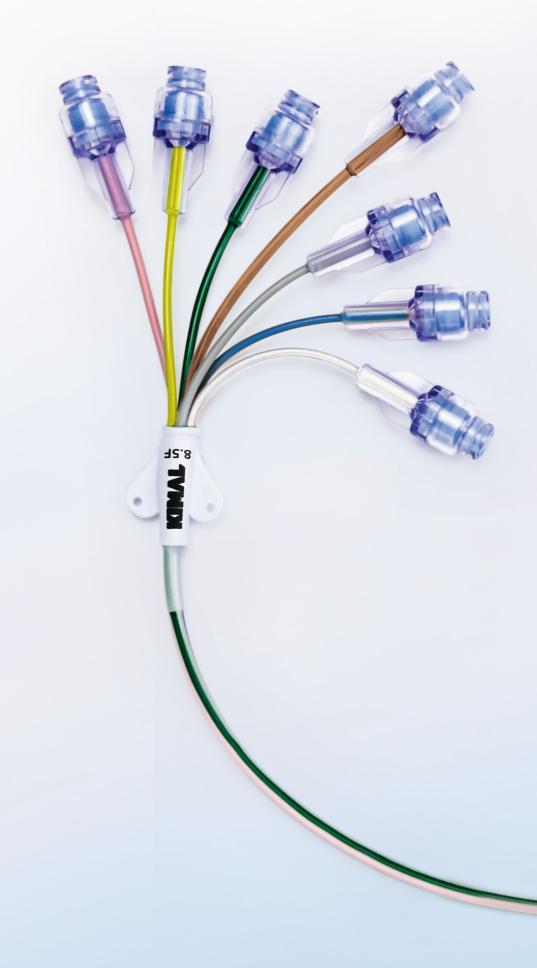

### Colour-Coded Lumens

Clearer identification of the lumen reduces the potential risk of misconnections.

## Multi-Tube<sup>™</sup> Technology

Unique catheter design allows for multiple lumens without any compromise to flow or catheter size.

# MINIMISE YOUR RISK.

Luer**Safe** Automatic Clamps

Reduces the risk of infection and air embolism

Colour-Coded Lumens

Reduce the risk of maladministration due to misidentification of the lines

Multi-Tube<sup>™</sup> Technology

For superior flow rates and no compromise in French size

High Pressure Line

Reduces the need for secondary interventions

**Pro**Activ+ Advanced PHMB Antimicrobial Bonding

Protecting the patient for the life of the catheter\*