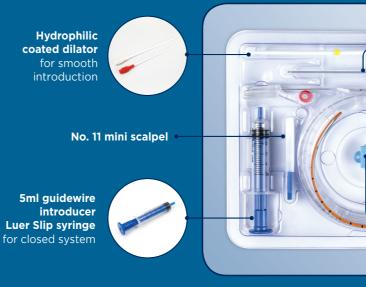

2 Choose one of four insertion packs

Super-sharp echogenic introducer needle

**Kink resistant** nitinol guidewire and unique thumb-controlled

Secondary fixation wing