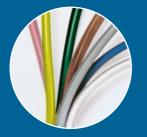

### Colour-Coded Lumens

Clearer identification of the lumen reduces the potential risk of misconnections.

# MINIMISE YOUR RISK.

Luer**Safe** Automatic Clamps

Reduces the risk of infection and air embolism

Colour-Coded Lumens

Reduce the risk of maladministration due to misidentification of the lines

Multi-Tube<sup>™</sup> Technology