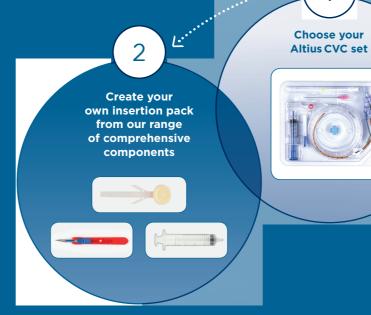

2 Choose one of four insertion packs

Super-sharp echogenic introducer needle

**Kink resistant** nitinol guidewire and unique thumb-controlled

Secondary fixation wing