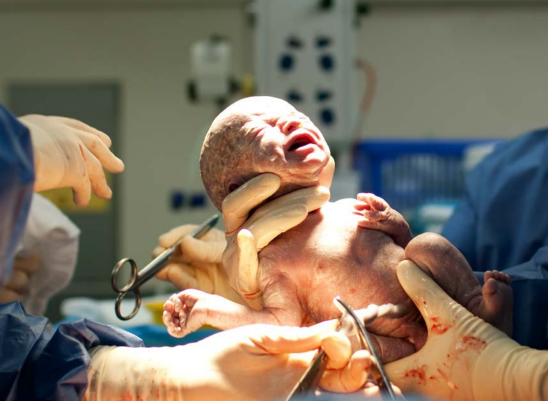

## A Woman Centered C-Section Drape

An aperture in the drape allows the baby to pass through following its delivery for immediate skin to skin contact with the mother, which stimulates bonding and breast feeding<sup>1,2</sup>.

Encourages and facilitates the inclusion of the father/partner during the birth for the cutting of the  $cord^{1,2}$ .

Overall enhances the experience for mothers creating a more Gentle Caesarean Section birth.

This new innovative Woman Centered Caesarean Drape was developed in collaboration with obstetricians and midwifes to support the current research that early "skin to skin" contact between a new born baby and mother is hugely beneficial in enhancing the birthing experience for those women which require a C-Section delivery. #ImprovingPatientOutcomes