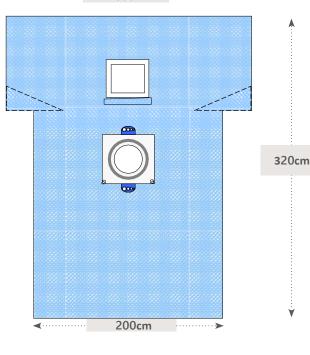

**4** 260cm

#### Features of the drape include:

30 x 35cm Baby Aperture with closeable flap

360° fluid control pouch with contoured foam ring, Cord-Holding Tabs and double drainage ports

Armboard covers

30cm round fenestration with clear incise

Latex free and ETO sterile